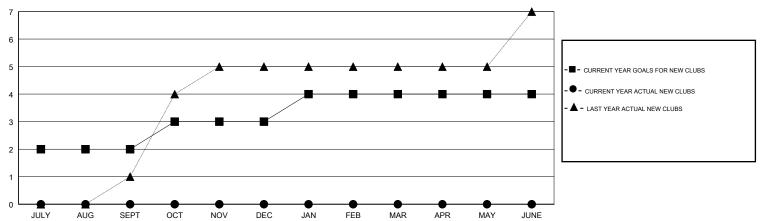

## MONTHLY MEMBERSHIP PROGRESS REPORT

## District 404 A2

Results as of: 09/30/2017





## GOALS AND ACTUAL NEW CLUBS CUMULATIVE



## GOALS AND ACTUAL MEMBERS CUMULATIVE



| DROPPED CLUBS: 2  DROPPED MEMBERS |    | 21 CLUBS OF 47 ADDED 1 OR MORE<br>NEW MEMBERS | GENDER DISTRIBUTION  MALE 716 (58.54%)  FEMALE 507 (41.46%)  Women Percentage Fiscal Year Goal: 50% |     |
|-----------------------------------|----|-----------------------------------------------|-----------------------------------------------------------------------------------------------------|-----|
| DECEASED                          | 0  | CLICK HERE FOR CUMULATIVE  MEMBERSHIP DATA    | TOTAL FAMILY UNIT MEMBERS                                                                           | 110 |
| CLUB CANCELLED                    | 32 |                                               | FAMILY MEMBERS PAYING HALF