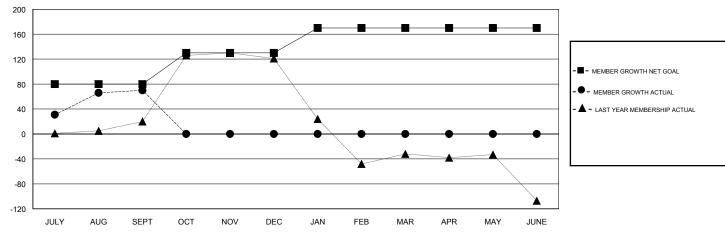

## GOALS AND ACTUAL MEMBERS CUMULATIVE

| DROPPED CLUBS: 2  DROPPED MEMBERS |    | 21 CLUBS OF 47 ADDED 1 OR MORE<br>NEW MEMBERS | GENDER DISTRIBUTION  MALE 716 (58.54%)  FEMALE 507 (41.46%)  Women Percentage Fiscal Year Goal: 50% |     |
|-----------------------------------|----|-----------------------------------------------|-----------------------------------------------------------------------------------------------------|-----|
| DECEASED                          | 0  | CLICK HERE FOR CUMULATIVE  MEMBERSHIP DATA    | TOTAL FAMILY UNIT MEMBERS                                                                           | 110 |
| CLUB CANCELLED                    | 32 |                                               | FAMILY MEMBERS PAYING HALF                                                                          | 59  |
| OTHER                             | 18 |                                               | DUES                                                                                                |     |
| TOTAL                             | 50 |                                               | 8828                                                                                                |     |