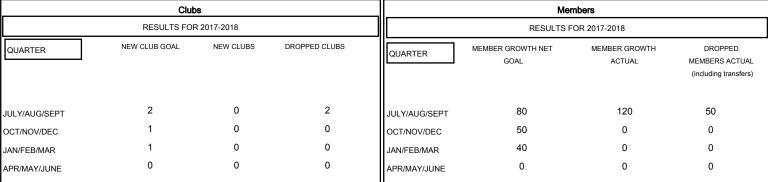

## MONTHLY MEMBERSHIP PROGRESS REPORT

## District 404 A2

Results as of: 09/30/2017





## GOALS AND ACTUAL NEW CLUBS CUMULATIVE



## GOALS AND ACTUAL MEMBERS CUMULATIVE



| DROPPED CLUBS: 2  DROPPED MEMBERS |    | 21 CLUBS OF 47 ADDED 1 OR MORE<br>NEW MEMBERS | GENDER DISTRIBUTION  MALE 716 (58.54%)  FEMALE 507 (41.46%)  Women Percentage Fiscal Year Goal: 50% |     |
|-----------------------------------|----|-----------------------------------------------|-----------------------------------------------------------------------------------------------------|-----|
| DECEASED                          | 0  | CLICK HERE FOR CUMULATIVE  MEMBERSHIP DATA    | TOTAL FAMILY UNIT MEMBERS                                                                           | 110 |
| CLUB CANCELLED                    | 32 |                                               | FAMILY MEMBERS PAYING HA